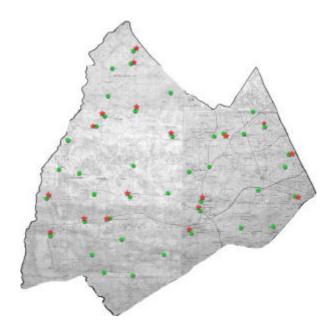

# **Murehwa Constituency: Polling Stations and Militia Camps**

Red Spots: Militia Camps Green Spots: Polling Stations

**Source: MDC Interim Report on 2002 Elections** 